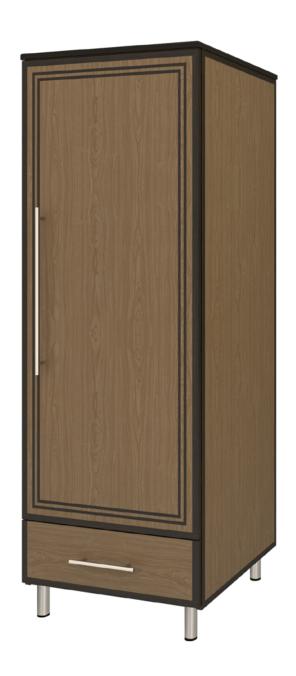

# chicago

Single Wardrobe 1 Drawer, 1 Door

The Chicago Collection is sturdy and stylish in a modern or transitional setting. Easy handle and knob recognition and distinct color contrasts are made possible with a variety of custom hardware and wood-grained finishes. The contrasting finishes can be customized or alternated with aluminum inserts. The product is required to be wall mounted for safety. Using the kit provided, please follow provided instructions exactly.

Model: CCWR11R 25W 23.75D 71H