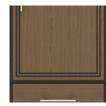

# chicago

Single Wardrobe 1 Drawer, 1 Door

The Chicago Collection is sturdy and stylish in a modern or transitional setting. Easy handle and knob recognition and distinct color contrasts are made possible with a variety of custom hardware and wood-grained finishes. The contrasting finishes can be customized or alternated with aluminum inserts. The product is required to be wall mounted for safety. Using the kit provided, please follow provided instructions exactly.

Model: CCWR11R 25W 23.75D 71H