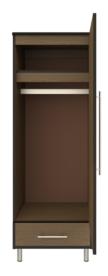

## **Drawers**

Are constructed with both dowel and mechanical fasteners for additional strength. Ball bearing removable slides are fully extendable.

## **Clothes Rod**

Standard clothing rod may be attached at ADA height of 48" from the floor.