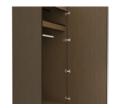

## **Clothes Rod**

Standard clothing rod may be attached at ADA height of 48" from the floor.